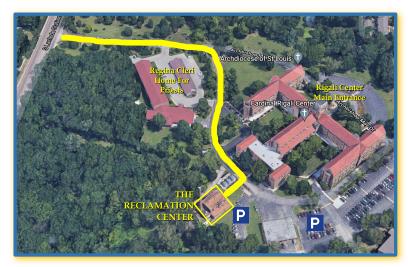

## How To FIND Us

We are located at:

The Cardinal Rigali Center 20 Archbishop May Drive Saint Louis, Missouri 63119

When you enter the Rigali Campus from Laclede Station Road, continue past Regina Cleri (the retirement home for Priests) on your right. Just past this building and parking lot, turn right down the drive, and wind around to the left. You will see The Reclamation Center on your right, located in the former campus "power house" (look for the tall, brick smokestack, you can't miss it!). Parking is available in various surrounding lots.